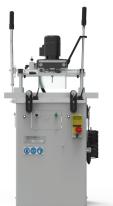

## **DOLBY K**

✓ = standard

O = optional

## TECHNICAL FEATURES

| Spindle rotation speed                                       | 12.000 rpm                              |
|--------------------------------------------------------------|-----------------------------------------|
| Tool coupling                                                | ER 16                                   |
| Quick locking of the spindle to facilitate tool changing     | ~ · · · · · · · · · · · · · · · · · · · |
| Horizontal vices                                             | 2                                       |
| • Jigs                                                       | 2                                       |
| Retractable stops                                            | 22                                      |
| <ul> <li>Vice jaw extension 805 mm (Rh and/or Lh)</li> </ul> | 0                                       |
| Side support surfaces 1800 mm (Rh and/or Lh)                 | 0                                       |
| Ability to work with jigs or with mechanical stops           | <b>-</b>                                |
| Independent pneumatic tracer with double diameter selector   |                                         |
| Ø 5 and Ø 8 mm                                               | 1                                       |
| Tool mist lubrication                                        | <b>~</b>                                |
| Air filter group                                             | <b>~</b>                                |
| Supplementary retractable stop                               | 0                                       |
| Supplementary retractable magnetic stop                      | 0                                       |
| Change unit of measurement to inches                         | 0                                       |