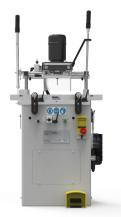

## COPY ROUTER UNIT

| Dual rotation speed spindle                                | 12.000 rpm |
|------------------------------------------------------------|------------|
| Tool coupling                                              | ER 16      |
| Quick locking of the spindle to facilitate tool changing   | <b>~</b>   |
| Horizontal vices                                           | 2          |
| • Jigs                                                     | 2          |
| Retractable stops                                          | 2          |
| Vice jaw extension 805 mm (Rh and/or Lh)                   | 0          |
| Side support surfaces 1800 mm (Rh and/or Lh)               | 0          |
| Ability to work with jigs or with mechanical stops         | <b>~</b>   |
| Independent pneumatic tracer with double diameter selector |            |
| Ø 5 and Ø 8 mm                                             | 1          |
| Tool mist lubrication                                      | <b>~</b>   |
| Minimum lubrication with pure oil                          | 0          |
| Air filter group                                           | <b>~</b>   |
| Supplementary retractable stop                             | 0          |
| Supplementary retractable magnetic stop                    | 0          |
| Change unit of measurement to inches                       | 0          |