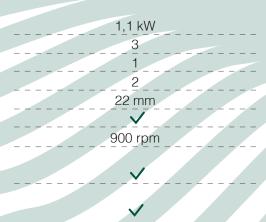

## **DRILLING UNIT**

| • | Motor power                                                        |
|---|--------------------------------------------------------------------|
| • | Number of chucks                                                   |
| • | Double diameter bit Ø 6/12 mm shank Ø 10 mm                        |
| • | Double diameter bit Ø 6/10 mm shank Ø 10 mm                        |
| • | Distance between holes                                             |
| • | Hydraulic unit feed                                                |
| • | Bit rotation speed                                                 |
| • | Boring unit height adjustment from 10 to 90 mm with manual         |
|   | handwheel assisted by decimal display                              |
| • | Transversal adjustment of the drilling unit with metric rod stroke |

55 mm