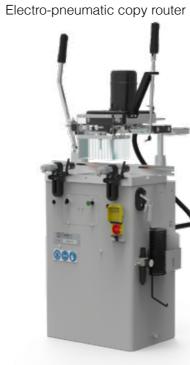

# MACHINES

# **COPY ROUTERS**

#### DOLBY 90

Electro-pneumatic copy router with worktable rotation. Spindle with dual rotation speed



#### DOLBY 1 V

Electro-pneumatic copy router with height adjustment of worktable. Spindle with dual rotation speed



### DOLBY S

Electro-pneumatic copy router.
Spindle with dual rotation speed



#### **DOLBY K**



### **DOLBY TER**

Electro-pneumatic copy router with 3 spindle drilling unit



## **COMPLEMENTARY MACHINES**

#### **SEALANT CE**

Automatic corners sealing machine



#### **ROT-FILE**

Rotative file with integrated base



**25-180** 

Electropneumatic drilling machine with two in line spingles



#### UP

Electric bar lifter







FomIndustrie

FomFrance

FomChina

FomIndia

FomRussia

FomRomânia

FomUSA

FomTurkey

FomEspaña

FomAsia

FomLatinoAmérica

Comall

FST

profteQ

Rim

TexComputer

GrafSynergy

BCR

CIMAtech