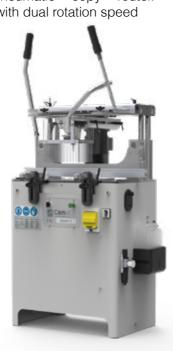

# MACHINES

# **COPY ROUTERS**

#### DOLBY 90

Electro-pneumatic copy router with worktable rotation. Spindle with dual rotation speed



#### DOLBY 1 V

Electro-pneumatic copy router with height adjustment of worktable. Spindle with dual rotation speed



### DOLBY S

Electro-pneumatic copy router.
Spindle with dual rotation speed



#### **DOLBY K**



### **DOLBY TER**

Electro-pneumatic copy router with 3 spindle drilling unit



## **COMPLEMENTARY MACHINES**

#### **SEALANT CE**

Automatic corners sealing machine



#### **ROT-FILE**

Rotative file with integrated base



**25-180** 

Electropneumatic drilling machine with two in line spingles



#### UP

Electric bar lifter







FomIndustrie

FomFrance

FomChina

FomIndia

FomRussia

FomRomânia

FomUSA

FomTurkey

FomEspaña

FomAsia

FomLatinoAmérica

Comall

FST

profteQ

Rim

TexComputer

GrafSynergy

BCR

CIMAtech