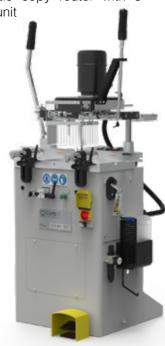

#### DOLBY 90

Electro-pneumatic copy router with worktable rotation. Spindle with dual rotation speed

#### DOLBY 1 V

Electro-pneumatic copy router with height adjustment of worktable. Spindle with dual rotation speed

### DOLBY S

Electro-pneumatic copy router.
Spindle with dual rotation speed

### **DOLBY TER**

Electro-pneumatic copy router with 3 spindle drilling unit