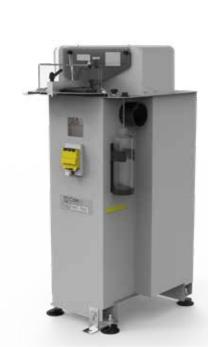

#### **ROT-FILE**

Rotative file with integrated base

**25-180** 

Electropneumatic drilling machine with two in line spingles