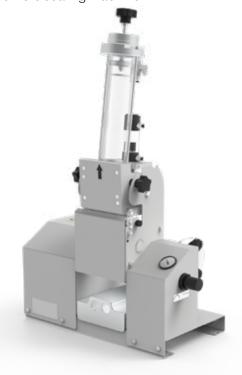

# MACHINES

# **COPY ROUTERS**

#### DOLBY 90

Electro-pneumatic copy router with worktable rotation. Spindle with dual rotation speed



#### DOLBY 1 V

Electro-pneumatic copy router with height adjustment of worktable. Spindle with dual rotation speed



### DOLBY S

Electro-pneumatic copy router.
Spindle with dual rotation speed



#### **DOLBY K**



### **DOLBY TER**

Electro-pneumatic copy router with 3 spindle drilling unit



## **COMPLEMENTARY MACHINES**

#### **SEALANT CE**

Automatic corners sealing machine



#### **ROT-FILE**

Rotative file with integrated base



**25-180** 

Electropneumatic drilling machine with two in line spingles



#### UP

Electric bar lifter







FomIndustrie

FomFrance

FomChina

FomIndia

FomRussia

FomRomânia

FomUSA

FomTurkey

FomEspaña

FomAsia

FomLatinoAmérica

Comall

FST

profteQ

Rim

TexComputer

GrafSynergy

BCR

CIMAtech