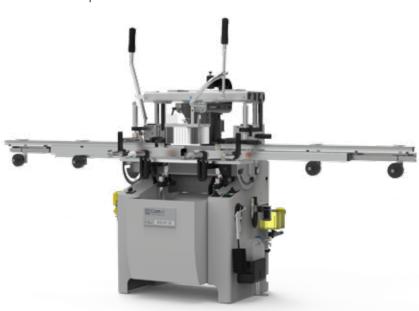

#### DOLBY 90

Electro-pneumatic copy router with worktable rotation. Spindle with dual rotation speed