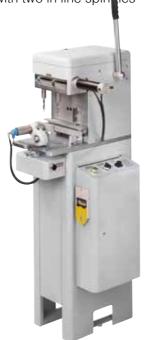

#### **ROT-FILE**

Rotative file with integrated base

**25-180** 

Electropneumatic drilling machine with two in line spingles