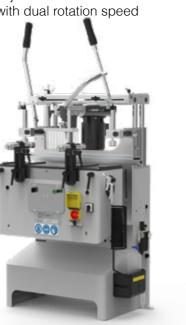

#### DOLBY 1 V

Electro-pneumatic copy router with height adjustment of worktable. Spindle with dual rotation speed