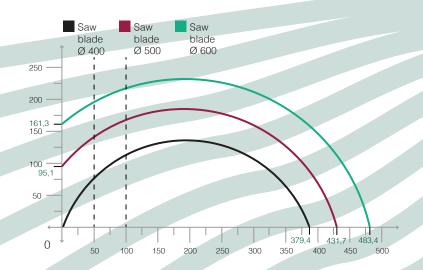

| Ø 600 mm     |
|--------------|
|              |
| <del>-</del> |
| <del>-</del> |
|              |
| 7,5 kW       |
|              |
| 2            |
| 2            |
|              |
| <b>✓</b>     |
|              |
| <del>-</del> |
| <del>y</del> |
| <b>Y</b>     |
| 500 mm       |
|              |
| $\checkmark$ |