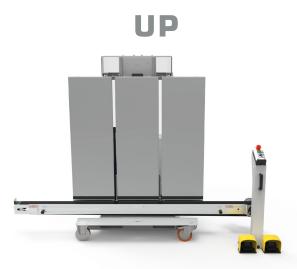

## **ELECTRIC BAR LIFTER**

| • | Power supply voltage 230 VAC - 50 Hz                            |
|---|-----------------------------------------------------------------|
| • | Total installed power 1.5 Kw                                    |
| • | Working height adjustable from 290 to 1300 mm                   |
| • | Transfer length adjustable from 1200 to 1900 mm                 |
| • | Rising working speed adjustable using potentiometer from 7 to   |
|   | 21 m/min                                                        |
| • | Transfer working speed adjustable using potentiometer from 9 to |
|   | 26 m/min                                                        |
| • | Maximum lifting capacity of the machine                         |
| • | Rh/Lh belt transfer direction can be selected using pedal board |
| • | Remote controllable column with pedal board and push-button     |
|   | panel with 9 m cable                                            |
| • | Additional charge for plant version UL-CSA                      |