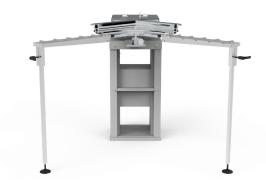

## **CORNER ASSEMBLER**

- Automatic crimping (external chambers)
- Manual blade advance stroke adjustment with ring nut and manual 6-position selector
- Adjustment of profile support table height. Position indicated by decimal display
- 400 kg of maximum crimping thrust on each blade at 6 bar by means of a pneumatic cylinder
- Carriage stroke with profile fences
- Blade aperture min 12 mm/max 134 mm using two-handed button
- Rh blade holder
- Lh blade holder
- Blade thickness 2 mm rh and lh
- Adjustable stops
- Rh and Lh profile support extension
- Support table
- Support table kit
- Supplementary wedge for rounded profiles
- Max. height of profile