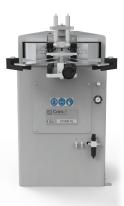

## CORNER ASSEMBLER

Crimping capacity with standard blades
One or two point crimping possible
Manual blade advance stroke adjustment with ring nut and manual 6-position selector
Independent height adjustment of the two groups of blades. Position indicated by decimal display
1950 kg of maximum crimping thrust on each blade at 8 bar by means of a pneumatic cylinder
Carriage stroke with adjustable profile fences
Blade aperture min 7 mm/max 102 mm using two-handed button
Rh blade holder