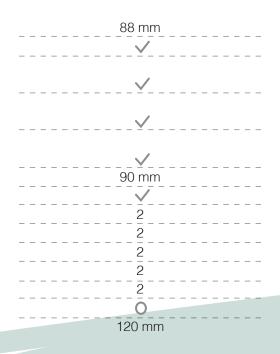

Blade thickness 2 mm
Blade thickness 5 mm

- Vertical vices
- Adjustable profile supports
- Max. height of profile