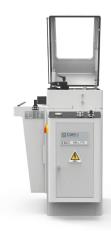

## **MILL NT**

= standard

## TECHNICAL FEATURES

## VARIABLE ANGLE END MILLING MACHINE

End-milling angle
Milling unit rotation speed
Milling unit quick change device
Max milling tool diameter housed
No. milling tools housed
8-position height adjustable profile stop
Horizontal and vertical vices
Patented system that guarantees an identical milling and cutting angle, without the use of goniometer
Manual milling unit feed
Minimum lubrication with pure oil
Integral tunnel surrounding the profile being machined, for maximum noise reduction

| from 45° rh to 45° lh |
|-----------------------|
| 2800 rpm              |
| <b>~</b>              |
| Ø 175 mm              |
| 9                     |
| <b></b>               |
| <b>~</b>              |
|                       |
| <b>✓</b>              |
| <b>~</b>              |
| 0                     |
|                       |
| 0                     |