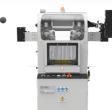

#### **TAB 100 M**

Knurling machine:

- 6 motorized axes, programmable from PC
- Measurements: 1680 x 805 x 1790h mm
- Weight: 440 Kg.