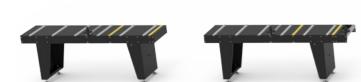

### **MODULAR STORAGES**

Two-stage buffer storage for automatic unloading of assembled profiles from the conveyor belt after the assembly machine. Available in lengths from 6.5 to 7.5 m.