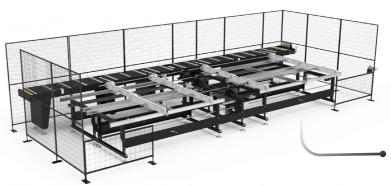

### **MODULAR STORAGES**

Two-stage buffer storage for automatic unloading of assembled profiles from the conveyor belt after the assembly machine. Available in lengths from 6.5 to 7.5 m.

### **MODULAR CONVEYOR**

Two-stage displacement for moving the aluminum shells from one knurling machine to the next.

Available in lengths of 6.5 and 7.5 m.