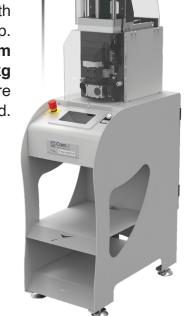

### TAB 400 M CN-

Digital machine for anti-slip tests with motorized feed of the pressure group. Measurements: 415 x 787 x 1620 mm Weight: 180 kg

Controlled feed speed of the pressure group according to EN 14024 standard.

#### **TAB 400**

Machine for anti-slip tests with pneumatic feed of the pressure group. Dimensions: 450 x 430 x 1390 mm Weight: 70 kg Optional equipment for the Q-test (cross-tension) on 20 mm samples.