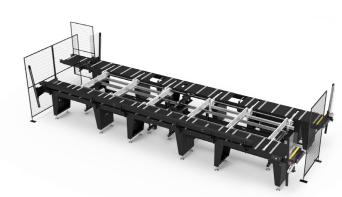

### **MODULAR STORAGES**

Two-stage buffer storage for automatic unloading of assembled profiles from the conveyor belt after the assembly machine. Available in lengths from 6.5 to 7.5 m.

### **MODULAR CONVEYOR**

Two-stage displacement for moving the aluminum shells from one knurling machine to the next.

Available in lengths of 6.5 and 7.5 m.