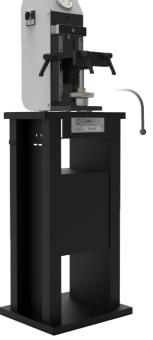

### TAB 400 M CN-

Digital machine for anti-slip tests with motorized feed of the pressure group. Measurements: 415 x 787 x 1620 mm Weight: 180 kg

Controlled feed speed of the pressure group according to EN 14024 standard.

#### **TAB 400**

Machine for anti-slip tests with pneumatic feed of the pressure group. Dimensions: 450 x 430 x 1390 mm Weight: 70 kg Optional equipment for the Q-test (cross-tension) on 20 mm samples.