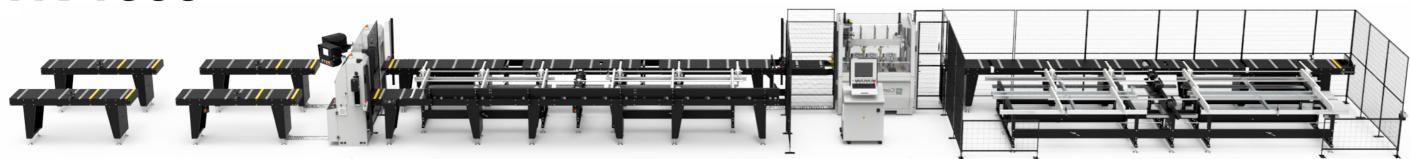

# SYSTEMS

TTK 1000

Number of operators: 3

Productivity: 90/110 bars/h

Maximum machinable bar length: 7,5 m

TTK 550