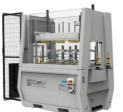

#### **TAB 200 FM**

Roll-forming machine:

- 13 motorized axes, programmable from PC
- Measurements: 1600 x 1300 x 2175h mm
- Weight: 2500 Kg.

Number of operators: 1/2

TTK 350

- 4 indipendent axes manually set + 2 optional
- Measurements: 1580 x 805 x 1730h mm
- Weight: 370 Kg.