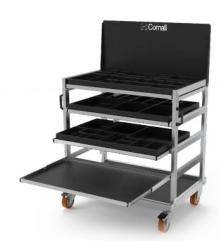

#### **CARR PA**

Trolley for accessories.

Overall dimensions: Closed: 1082 x 700 x 1085mm; Open: 1082 x 1260 x 1506mm.

N° 3 exctractable boxes with thermoformed trays.