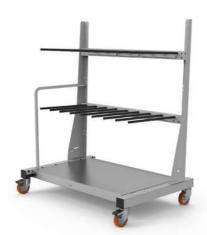

#### **CARR PF**

Glazing bead wagon.

Overall dimensions: 1738 x 900 x 1581mm.

Contact surface coated with anti scratch, shockproof rubber material.