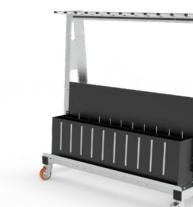

#### **CARR PF**

Glazing bead wagon.

Overall dimensions: 1738 x 900 x 1581mm.

Contact surface coated with anti scratch, shockproof rubber material.