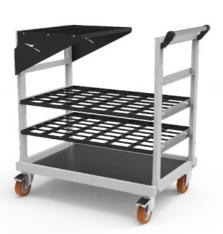

#### **CARR PA**

Trolley for accessories.

Overall dimensions: Closed: 1082 x 700 x 1085mm; Open: 1082 x 1260 x 1506mm.

N° 3 exctractable boxes with thermoformed trays.