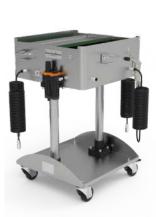

#### CARR 03

Trolley for tools, screws and fittings with air distributor.

Overall dimensions: 650 x 550 x 830mm.

Ø 8 mm spiral hose 6 m. (No. 4).

On request, the trolley can be equipped with a lectern.

FomIndustrie