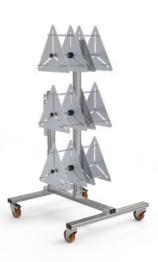

#### **CARR FE**

Trolley for reinforcements.

Overall dimensions: 1400 x 912 x 1652mm.

Arms adjustable in 5 different positions.