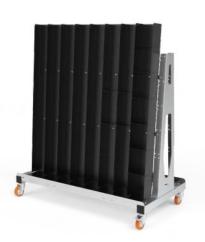

### **MAG 16**

Storage for reinforcements.

Overall dimensions: 2000 x 1053 x 1450mm.

N° 10 of which with ranging width /n N° 6 of which with fix width and easy feeding through door