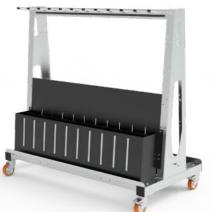

#### **CARR PF**

Glazing bead wagon.

Overall dimensions: 1738 x 900 x 1581mm.

Contact surface coated with anti scratch, shockproof rubber material.